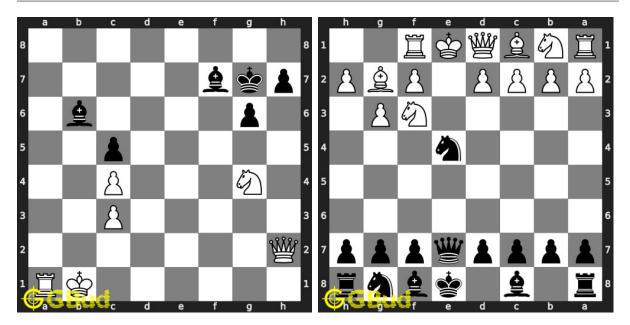

**19. Mate in 4 moves** Level : hard, Next Move : White Solution : https://gbud.in/g3r35x4

20. Mate in 4 moves Level : hard, Next Move : Black Solution : https://gbud.in/g3r35x4

Figure 1: Solve other puzzles @ https://gbud.in/chsgppz