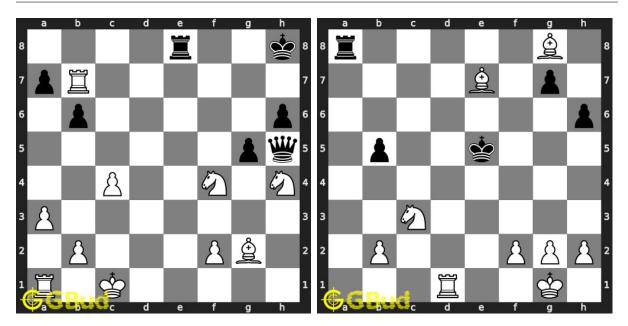

15. Mate in 4 moves Level : hard, Next Move : White Solution : https://gbud.in/g3r35x4

16. Mate in 4 moves Level : hard, Next Move : White Solution : https://gbud.in/g3r35x4

17. Mate in 4 moves Level : hard, Next Move : White Solution : https://gbud.in/g3r35x4