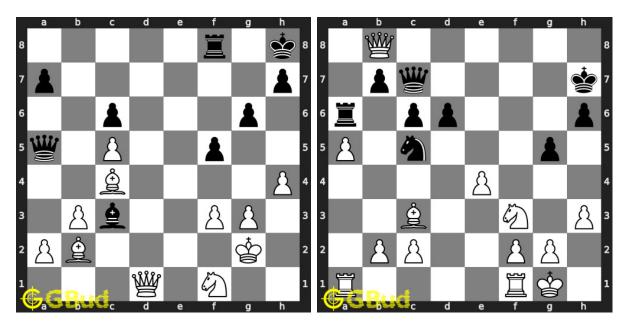

## Mate in 4 moves puzzles 11 to 20

11. Mate in 4 moves Level : hard, Next Move : White Solution : https://gbud.in/g3r35x4

12. Mate in 4 moves Level : hard, Next Move : White Solution : https://gbud.in/g3r35x4