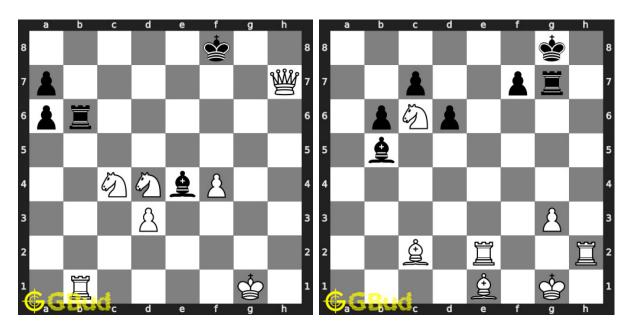

13. Mate in 4 moves Level : hard, Next Move : White Solution : https://gbud.in/g3r35x4

14. Mate in 4 moves Level : hard, Next Move : White Solution : https://gbud.in/g3r35x4

Access the latest version of this article at https://gbud.in/blog/game/chess/chess-puzzles/mate-in-4-puzzles-11-to-20.html