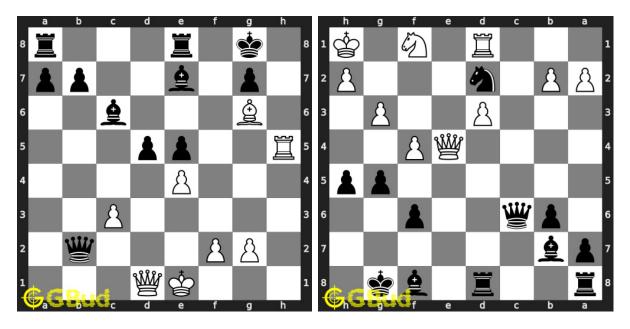

18. Mate in 4 moves Level : hard, Next Move : Black Solution : https://gbud.in/g3r35x4

Access the latest version of this article at https://gbud.in/blog/game/chess/chess-puzzles/mate-in-4-puzzles-11-to-20.html

**19. Mate in 4 moves** Level : hard, Next Move : White Solution : https://gbud.in/g3r35x4

20. Mate in 4 moves Level : hard, Next Move : Black Solution : https://gbud.in/g3r35x4

Figure 1: Solve other puzzles @ https://gbud.in/chsgppz